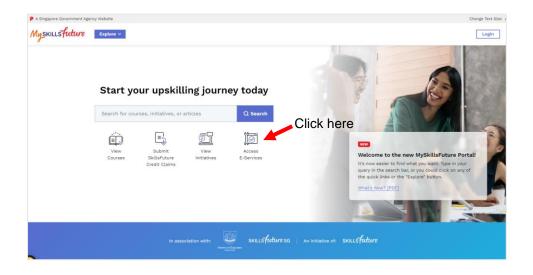

## **USER GUIDE FOR DOWNLOADING OF E-CERTIFICATES (INDIVIDUALS)**

(For Singaporean citizens and Permanent Residents with Singpass)

1. Login via <a href="http://www.myskillsfuture.gov.sg">http://www.myskillsfuture.gov.sg</a>

2. Click on Login