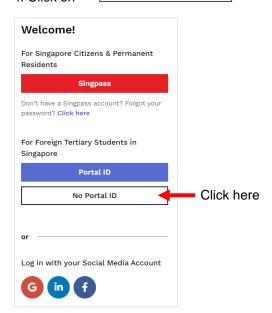

## **USER GUIDE FOR DOWNLOADING OF E-CERTIFICATES (INDIVIDUALS)**

(For Foreigners with FIN number)

1. Login via <a href="http://www.myskillsfuture.gov.sg">http://www.myskillsfuture.gov.sg</a>

2. Select

3. Click on

4. Click on No Portal ID

**ID Number** 5. Key in your FIN number under

6. Click on

7. Select WSQ Qualification

8. Select the correct Year of Attainment from

9. Under Institution UEN , please key in 199003051G