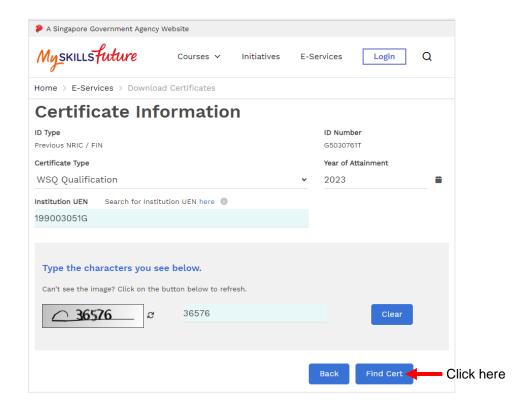

4. Click on No Portal ID

**ID Number** 5. Key in your FIN number under

6. Click on

7. Select WSQ Qualification

8. Select the correct Year of Attainment from

9. Under Institution UEN , please key in 199003051G

(this is Service Quality Centre's UEN number)

10. Type the characters you see under

11. Click on Find Cert

12. Click on to download your e-certificate (pdf format)