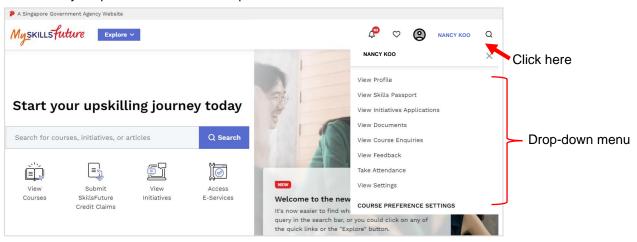

## 4. Login with your Singpass ID and password

5. Click on your profile name for the drop-down menu

7. Click on the Qualifications and Certifications tab

8. Click on

You will be able to see your e-certificates' records