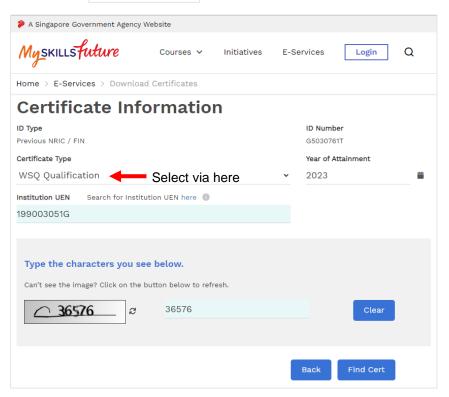

4. Click on No Portal ID

**ID Number** 5. Key in your FIN number under

6. Click on

7. Select WSQ Qualification

8. Select the correct Year of Attainment from

9. Under Institution UEN , please key in 199003051G