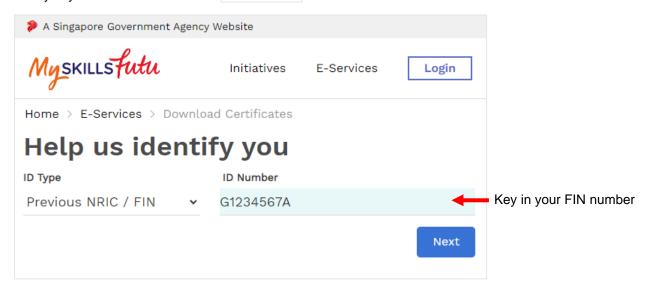

4. Click on No Portal ID

**ID Number** 5. Key in your FIN number under

6. Click on

7. Select WSQ Qualification

8. Select the correct Year of Attainment from

9. Under Institution UEN , please key in 199003051G