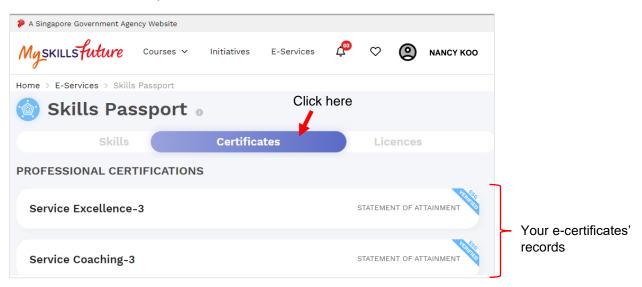

## 4. Login with your Singpass ID and password

5. Click on your profile name for the drop-down menu

7. Click on the Qualifications and Certifications tab

8. Click on

You will be able to see your e-certificates' records

Certificates

9. Identify the respective skill title, and click on