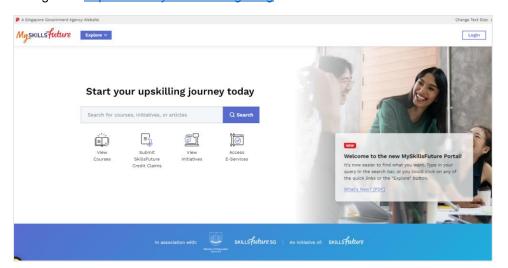

## **USER GUIDE FOR DOWNLOADING OF E-CERTIFICATES (INDIVIDUALS)**

(For Singaporean citizens and Permanent Residents with Singpass)

1. Login via <a href="http://www.myskillsfuture.gov.sg">http://www.myskillsfuture.gov.sg</a>



2. Click on Login







## 4. Login with your Singpass ID and password



5. Click on your profile name for the drop-down menu







7. Click on the Qualifications and Certifications tab





8. Click on

You will be able to see your e-certificates' records

Certificates





9. Identify the respective skill title, and click on









## **USER GUIDE FOR DOWNLOADING OF E-CERTIFICATES (INDIVIDUALS)**

(For Foreigners with FIN number)

1. Login via <a href="http://www.myskillsfuture.gov.sg">http://www.myskillsfuture.gov.sg</a>



2. Select







3. Click on





4. Click on No Portal ID





**ID Number** 5. Key in your FIN number under



6. Click on







7. Select WSQ Qualification



8. Select the correct Year of Attainment from





9. Under Institution UEN , please key in 199003051G

(this is Service Quality Centre's UEN number)



10. Type the characters you see under







11. Click on Find Cert



12. Click on to download your e-certificate (pdf format)