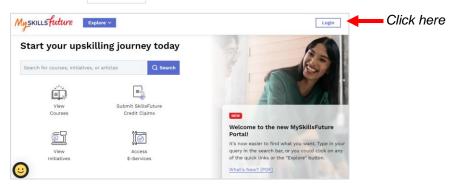

## **USER GUIDE FOR DOWNLOADING OF E-CERTIFICATES (INDIVIDUALS)**

(For Singaporean citizens and Permanent Residents with Singpass)

1. Login via <a href="http://www.myskillsfuture.gov.sg">http://www.myskillsfuture.gov.sg</a>



2. Click on Login







## 4. Login with your Singpass ID and password



5. Click on your profile name for the drop-down menu







7. Click on the Qualifications and Certifications tab





8. Click on

You will be able to see your e-certificates' records

Certificates





9. Identify the respective skill title, and click on









## **USER GUIDE FOR DOWNLOADING OF E-CERTIFICATES (INDIVIDUALS)**

(For Foreigners with FIN number)

1. Login via <a href="http://www.myskillsfuture.gov.sg">http://www.myskillsfuture.gov.sg</a>



2. Select







3. Click on





4. Click on No Portal ID





**ID Number** 5. Key in your FIN number under



6. Click on







7. Select WSQ Qualification



8. Select the correct Year of Attainment from





9. Under Institution UEN , please key in 199003051G

(this is Servi