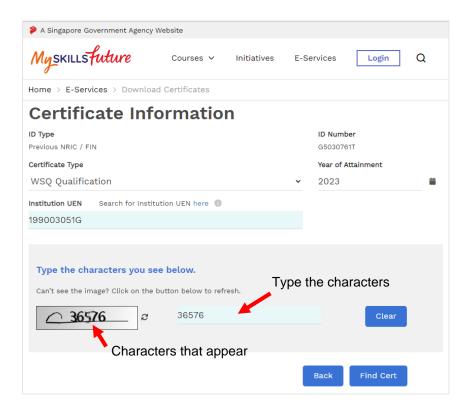

(this is Service Quality Centre's UEN number)

10. Type the characters you see under

11. Click on Find Cert

12. Click on to download your e-certificate (pdf format)