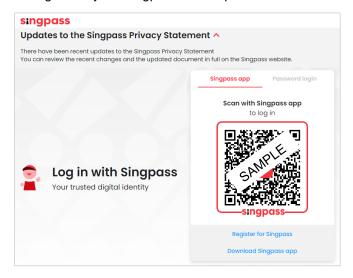

## 4. Login with your Singpass ID and password

5. Click on your profile name for the drop-down menu

7. Click on the Qualifications and Certifications tab

8. Click on

You will be able to see your e-certificates' records