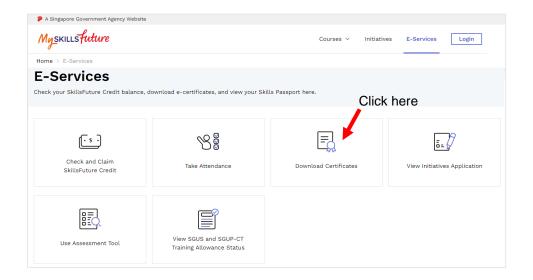

## 4. Login with your Singpass ID and password

5. Click on your profile name for the drop-down menu

7. Click on the Qualifications and Certifications tab

8. Click on

You will be able to see your e-certificates' records