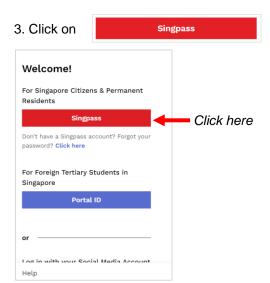

## 4. Login with your Singpass ID and password

5. Click on your profile name for the drop-down menu

7. Click on the Qualifications and Certifications tab

8. Click on

You will be able to see your e-certificates' records