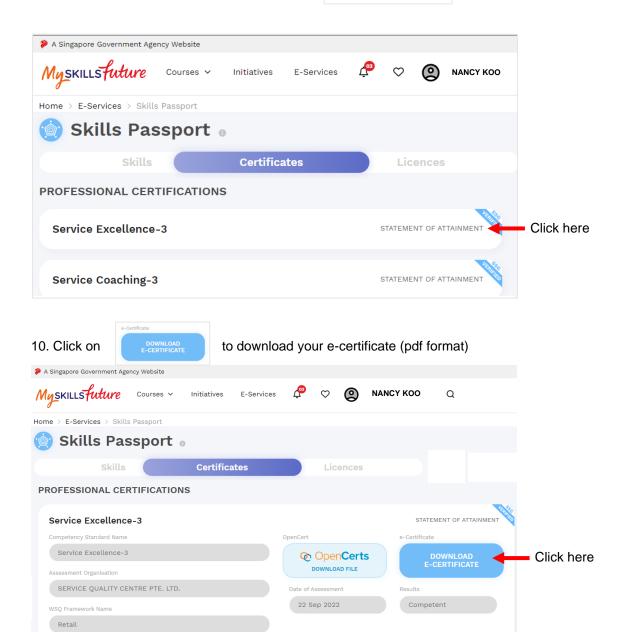

## **USER GUIDE FOR DOWNLOADING OF E-CERTIFICATES (INDIVIDUALS)**

(For Singaporean citizens and Permanent Residents with Singpass)

1. Login via <a href="http://www.myskillsfuture.gov.sg">http://www.myskillsfuture.gov.sg</a>



2. Click on Login







## 4. Login with your Singpass ID and password



5. Click on your profile name for the drop-down menu







7. Click on the Qualifications and Certifications tab





8. Click on

You will be able to see your e-certificates' records

Certificates





9. Identify the respective skill title, and click on









## **USER GUIDE FOR DOWNLOADING OF E-CERTIFICATES (INDIVIDUALS)**

(For Foreigners with FIN number)

1. Login via <a href="http://www.myskillsfuture.gov.sg">http://www.myskillsfuture.gov.sg</a>



2. Select







3. Click on





4. Click on No Portal ID





**ID Number** 5. Key in your FIN number under



6. Click on







7. Select WSQ Qualification



8. Select the correct Year of Attainment from





9. Under Institution UEN , please key in 199003051G

(this is Service Quality Centre's UEN number)



10. Type the characters you see under







11. Click on Find Cert



12. Click on to download your e-certificate (pdf format)