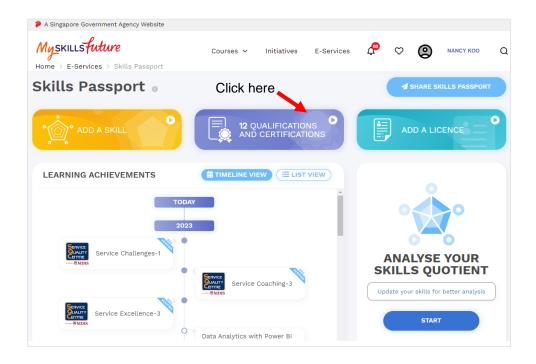

## 4. Login with your Singpass ID and password

5. Click on your profile name for the drop-down menu

7. Click on the Qualifications and Certifications tab

8. Click on

You will be able to see your e-certificates' records