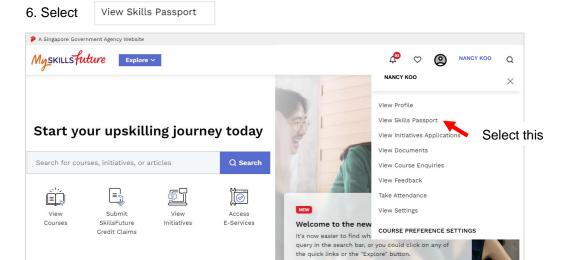

## 4. Login with your Singpass ID and password

5. Click on your profile name for the drop-down menu

7. Click on the Qualifications and Certifications tab

8. Click on

You will be able to see your e-certificates' records