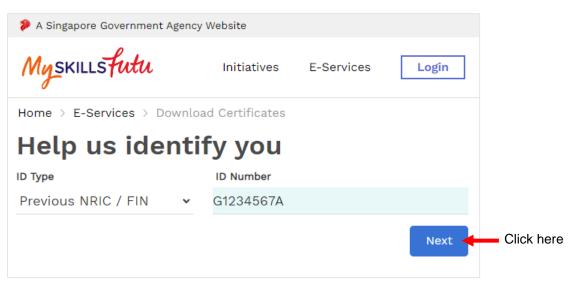

4. Click on No Portal ID

**ID Number** 5. Key in your FIN number under

6. Click on

7. Select WSQ Qualification

8. Select the correct Year of Attainment from

9. Under Institution UEN , please key in 199003051G

(this is Service Quality Centre's UEN number)

10. Type the characters you see under

11. Click on Find Cert

12. Click on to download your e-certificate (pdf format)