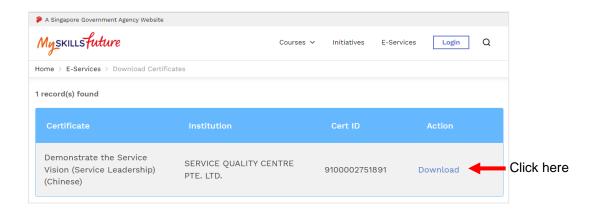

(this is Service Quality Centre's UEN number)

10. Type the characters you see under

11. Click on Find Cert

12. Click on to download your e-certificate (pdf format)