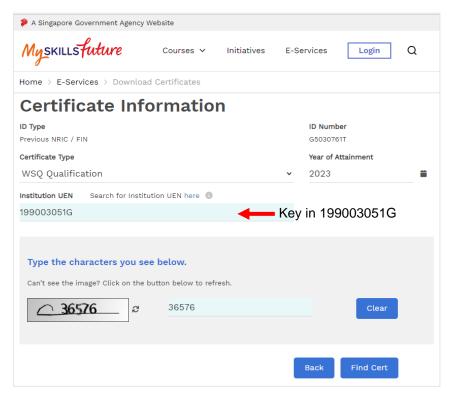

4. Click on No Portal ID

**ID Number** 5. Key in your FIN number under

6. Click on

7. Select WSQ Qualification

8. Select the correct Year of Attainment from

9. Under Institution UEN , please key in 199003051G

(this is Service Quality Centre's UEN number)

10. Type the characters you see under

11. Click on Find Cert

12. Click on to download your e-certificate (pdf format)